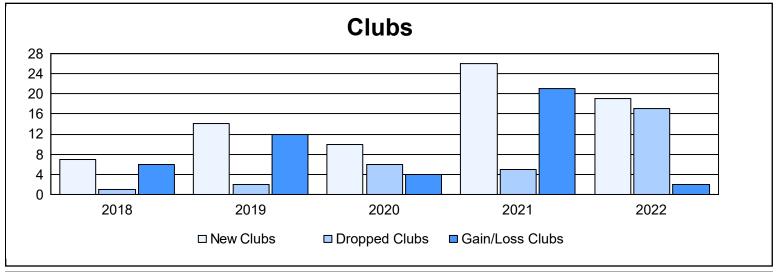

| Year      | New<br>Clubs | Dropped<br>Clubs | Gain/<br>Loss<br>Clubs | New<br>Members | Charter<br>Members | Reinstate<br>Members | Transfer<br>Members | Total<br>Member<br>Added | Total<br>Members<br>Dropped | Gain/<br>Loss<br>Members |
|-----------|--------------|------------------|------------------------|----------------|--------------------|----------------------|---------------------|--------------------------|-----------------------------|--------------------------|
| 2017-2018 | 7            | 1                | 6                      | 547            | 201                | 19                   | 3                   | 770                      | 495                         | 275                      |
| 2018-2019 | 14           | 2                | 12                     | 340            | 369                | 25                   | 11                  | 745                      | 643                         | 102                      |
| 2019-2020 | 10           | 6                | 4                      | 347            | 241                | 33                   | 7                   | 628                      | 655                         | -27                      |
| 2020-2021 | 26           | 5                | 21                     | 508            | 535                | 52                   | 6                   | 1,101                    | 801                         | 300                      |
| 2021-2022 | 19           | 17               | 2                      | 626            | 538                | 48                   | 12                  | 1,224                    | 1,152                       | 72                       |
| Average   | 15           | 6                | 9                      | 474            | 377                | 35                   | 8                   | 894                      | 749                         | 144                      |